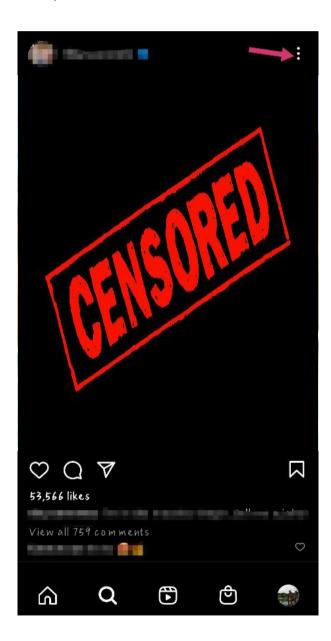

1) First open the picture or profile user that you want to report > click/tap the 3 dots as in the picture.