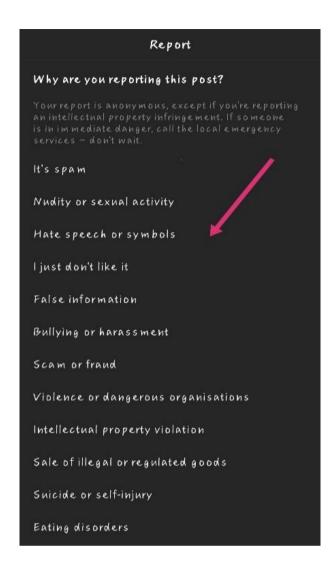

#### 2) Click/tap the report button

3) Choose the reason you want to report the content and then tap/click submit report.